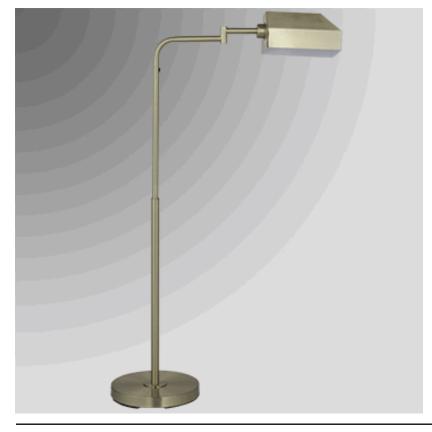

## 6655FKD

STAY ILLUMINATED

48"H Aged Brass Floor Lamp, medium base socket, on/off rocker switch on column at 41"AFF, 8' Silver 45° cord, Aged Brass Metal shade with White Painted Interior, recommend 1100 lumen LED bulb.

Lamp Dimensions: 48"H

Lamp Finish: Aged Brass

Switch: on/off rocker switch on column at 41"AFF

Bulb Wattage: Recommend 1100 lumen LED bulb, max rating

27 watt CFL

8' Silver 45° cord Cordset:

medium base Socket:

Base: 11"W

28.25" Extension:

Shade Part Number: NA

Shade Material: Metal

Shade Dimensions: NA

NA Harp:

Miscellaneous:

Options: